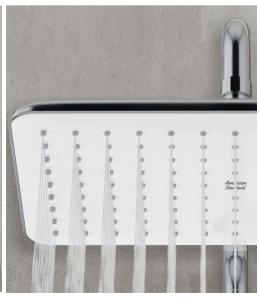

## **FEATURES**

- · Germany thermostatic cartridge
- · Anti-scald safestop button
- Push button cartridge with flow rate adjustable from Japan, lifecycle≥300,000 times
- · Plastic body with cool touch design, no risk of scalding on the body
- Designed with a shelf space for storage function
- Side Hook on both side, as a shower accessories and drain the water on the top of Casting brass spout, rotate to divert the water to hand shower and spout
- 3-functions Rain Click hand shower, instinctive button for switching between spray modes
- PVC Silver twist-free shower hose
- · With easy glide shower holder
- · With normal packaging
- 307\*189 rectangle head shower, with air-in function

### **AIRNERGIZE**

Air-infused water provides a luxurious shower experience while using lesser water.