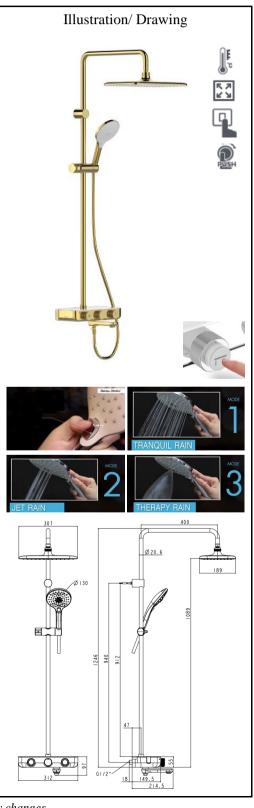

## SANITARY WARE SPECIFICATION SHEET

| Item Descriptions | American Standard (PRC) "EasySET" Innovative              |  |  |  |
|-------------------|-----------------------------------------------------------|--|--|--|
|                   | exposed <b>push button thermostatic</b> shower mixer      |  |  |  |
|                   | with adjustable flow rate, life cycle >300,000 times      |  |  |  |
|                   | & swivel bath spout to provide the space flexibility      |  |  |  |
|                   | and ease of use; <b>Germany</b> thermostatic cartridge;   |  |  |  |
|                   | anti-scald safestop button; cool sunrise shower head      |  |  |  |
|                   | and 3 functions hand spray with <b>instinctive button</b> |  |  |  |
|                   | for switching between spray modes; PVC twist-free         |  |  |  |
|                   | shower hose; built-in two side hooks                      |  |  |  |
|                   |                                                           |  |  |  |
|                   |                                                           |  |  |  |
|                   |                                                           |  |  |  |
| Model             | FFAS4956-601GL0BC0                                        |  |  |  |
|                   |                                                           |  |  |  |
| Finish / Material | Cool Sunrise / Brass                                      |  |  |  |
| I mish / Waterial | Cool Sumise / Bruss                                       |  |  |  |
|                   |                                                           |  |  |  |
| Manufacturer      | American Standard (PRC)                                   |  |  |  |
|                   |                                                           |  |  |  |
| Supplier          | Acme Sanitary Ware Co. Ltd                                |  |  |  |
| Бирриег           | •                                                         |  |  |  |
|                   | Mr. Eric Wong/ Mr. Wilson Hung                            |  |  |  |
| Contact Tel/Fax   | (852) 2388-7171 / (852) 2710-8012                         |  |  |  |
| E-mail            | acme@acmesanitary.com.hk                                  |  |  |  |
| Website           | www.acmesanitary.com.hk                                   |  |  |  |
|                   | -                                                         |  |  |  |

## **FEATURES**

- · Germany thermostatic cartridge
- · Anti-scald safestop button
- Push button cartridge with flow rate adjustable from Japan, lifecycle≥300,000 times
- · Plastic body with cool touch design, no risk of scalding on the body
- Designed with a shelf space for storage function
- Side Hook on both side, as a shower accessories and drain the water on the top of Casting brass spout, rotate to divert the water to hand shower and spout
- 3-functions Rain Click hand shower, instinctive button for switching between spray modes
- PVC Silver twist-free shower hose
- · With easy glide shower holder
- · With normal packaging
- 307\*189 rectangle head shower, with air-in function