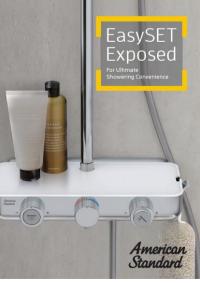

## SANITARY WARE SPECIFICATION SHEET

| Item Descriptions | American Standard (PRC) "EasySET" Innovative              |  |  |  |
|-------------------|-----------------------------------------------------------|--|--|--|
|                   | exposed <b>push button thermostatic</b> shower mixer      |  |  |  |
|                   | with adjustable flow rate, life cycle >300,000 times      |  |  |  |
|                   | & swivel bath spout to provide the space flexibility      |  |  |  |
|                   | and ease of use; <b>Germany</b> thermostatic cartridge;   |  |  |  |
|                   | anti-scald safestop button; cool sunrise shower head      |  |  |  |
|                   | and 3 functions hand spray with <b>instinctive button</b> |  |  |  |
|                   | for switching between spray modes; PVC twist-free         |  |  |  |
|                   | shower hose; built-in two side hooks                      |  |  |  |
|                   |                                                           |  |  |  |
|                   |                                                           |  |  |  |
|                   |                                                           |  |  |  |
| Model             | FFAS4956-601GL0BC0                                        |  |  |  |
|                   |                                                           |  |  |  |
| Finish / Material | Cool Sunrise / Brass                                      |  |  |  |
| I mish / Waterial | Cool Sumise / Bruss                                       |  |  |  |
|                   |                                                           |  |  |  |
| Manufacturer      | American Standard (PRC)                                   |  |  |  |
|                   |                                                           |  |  |  |
| Supplier          | Acme Sanitary Ware Co. Ltd                                |  |  |  |
| Бирриег           | •                                                         |  |  |  |
|                   | Mr. Eric Wong/ Mr. Wilson Hung                            |  |  |  |
| Contact Tel/Fax   | (852) 2388-7171 / (852) 2710-8012                         |  |  |  |
| E-mail            | acme@acmesanitary.com.hk                                  |  |  |  |
| Website           | www.acmesanitary.com.hk                                   |  |  |  |
|                   | -                                                         |  |  |  |

## **FEATURES**

- · Germany thermostatic cartridge
- · Anti-scald safestop button
- Push button cartridge with flow rate adjustable from Japan, lifecycle≥300,000 times
- · Plastic body with cool touch design, no risk of scalding on the body
- Designed with a shelf space for storage function
- Side Hook on both side, as a shower accessories and drain the water on the top of Casting brass spout, rotate to divert the water to hand shower and spout
- 3-functions Rain Click hand shower, instinctive button for switching between spray modes
- PVC Silver twist-free shower hose
- · With easy glide shower holder
- · With normal packaging
- 307\*189 rectangle head shower, with air-in function