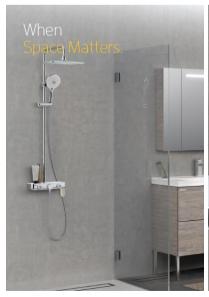

### SPACECREATE

Creates extra usable space in the bathroom.

## SWIVEL 360°

360° spout provides space flexibility and ease of use,