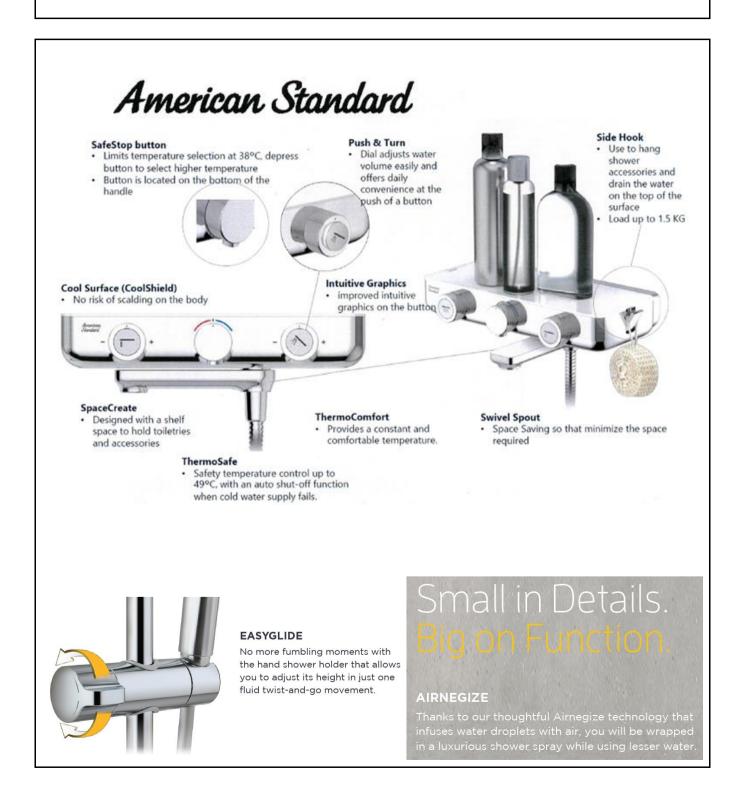

#### **PUSH & TURN**

Dial adjusts water volume easily and offers daily convenience at the push of a button.

## THERMOCOMFORT

Provides a constant and comfortable temperature.

### **EASYGLIDE**

Hand shower holder that allows you to easily adjust its height, single-handedly.

## **THERMOSAFE**

Safety temperature control up to 49°C, with an auto shut-off function when cold water supply fails.

## EASYCLICK

An instinctive button for switching between spray modes.

### SPACECREATE

Creates extra usable space in the bathroom.

## SWIVEL 360°

360° spout provides space flexibility and ease of use,

### **AIRNERGIZE**

Air-infused water provides a luxurious shower experience while using lesser water.

## COOLSHIELD

Body of faucet stays cool and prevents scalding shocks.

| т | ١Т |                       |    |
|---|----|-----------------------|----|
| п | N  | $\boldsymbol{\alpha}$ | tΔ |
|   |    |                       |    |